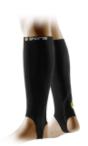

#### Power Sleeves, Powersox, Calf Tights

Permitted, provided they are either black, white or of the same dominant colour of the uniform.