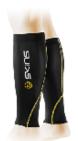

#### Power Sleeves, Powersox, Calf Tights

Permitted, provided they are either black, white or of the same dominant colour of the uniform.