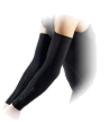

#### Power Sleeves, Powersox, Calf Tights

Permitted, provided they are either black, white or of the same dominant colour of the uniform.