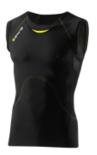

#### **Sleeveless Top**

Permitted - provided they do not extend beyond the player's singlet (except at the neckline). If extending at the neckline the top is to be of the same dominant colour as the playing singlet.

Colour MUST be the same as playing uniform if extending at neckline